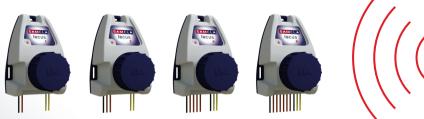

V "LONG RANGE" SOLENOID VALVE ACTIVATIONS UP TO 200 METERS CABLE

ON SITE IRRIGATION ACTIVATIONS
EVEN WITHOUT SMARTPHONE

✓ ANTI-THEFT SYSTEM PROTECTED EQUIPMENT AND LINKED TO A SINGLE CUSTOMER / USER

VERY LOW MAINTENANCE COST 2 BATTERIES 1.5V AA OPERATED